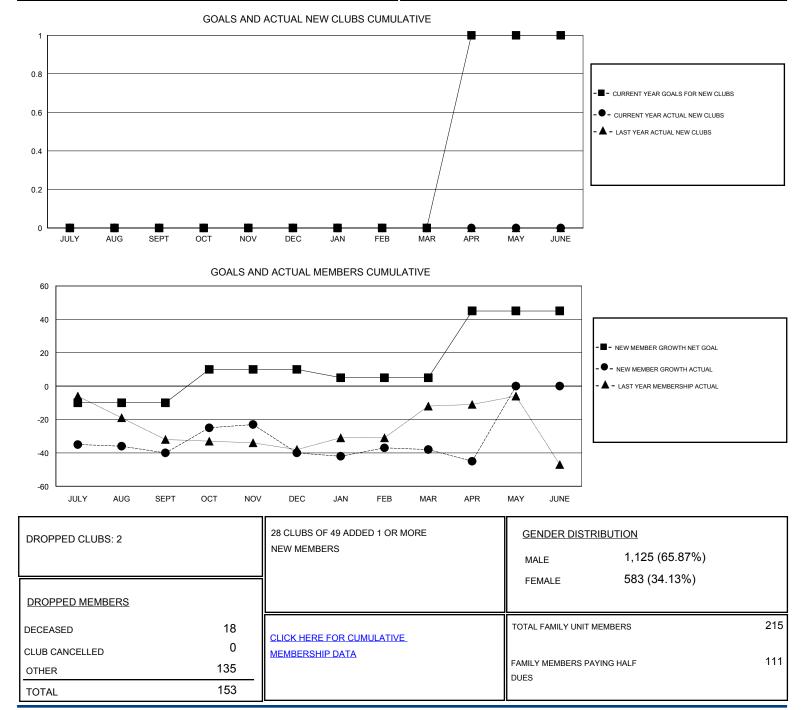

## LOCATION MASSACHUSETTS

GMT CA

| Clubs<br>RESULTS FOR 2016-2017 |   |   |   | Members<br>RESULTS FOR 2016-2017 |     |    |    |
|--------------------------------|---|---|---|----------------------------------|-----|----|----|
|                                |   |   |   |                                  |     |    |    |
| JULY/AUG/SEPT                  | 0 | 0 | 2 | JULY/AUG/SEPT                    | -10 | 28 | 68 |
| OCT/NOV/DEC                    | 0 | 0 | 0 | OCT/NOV/DEC                      | 20  | 42 | 42 |
| JAN/FEB/MAR                    | 0 | 0 | 0 | JAN/FEB/MAR                      | -5  | 25 | 23 |
| APR/MAY/JUNE                   | 1 | 0 | 0 | APR/MAY/JUNE                     | 40  | 12 | 19 |